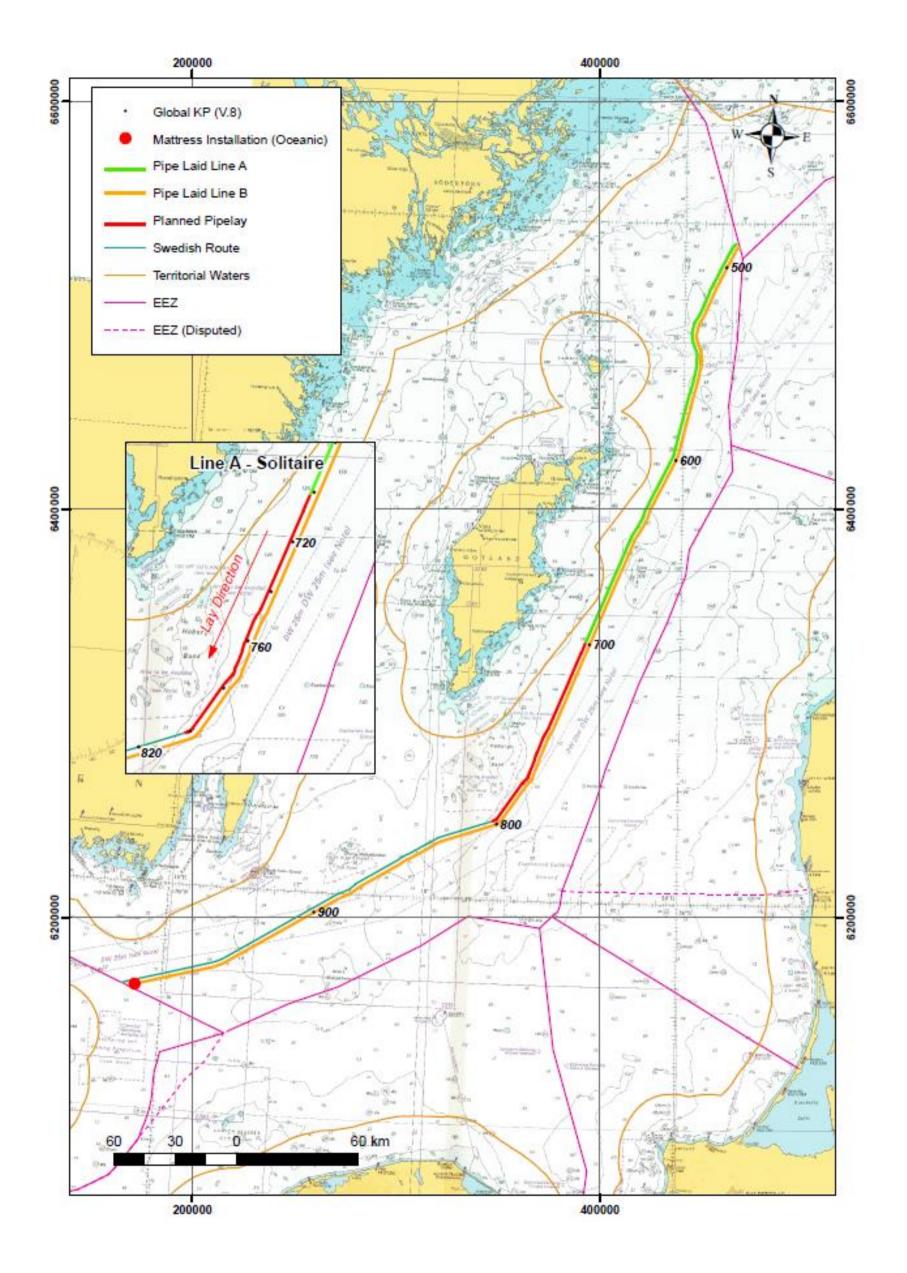

**Pipelay** will continue in the Finnish EEZ towards Russia with *Pioneering Spirit*. *Solitaire* will lay the pipeline in the Swedish EEZ in a southerly direction from east of Gotland. The pipe supply vessels will shuttle to the pipelaying vessels from the pipe logistics bases in Karlshamn for the Swedish operations and Kotka for the Finnish operations.

In addition, *Oceanic* will perform mattress installation works of short duration in the Swedish jurisdiction, not far from the Swedish-Danish EEZ border.

The map below illustrates the foreseen July activities. Please note that these details are subject to change for operational reasons.

Figure 1: Nord Stream 2 construction activities in July in the Finnish EEZ

Figure 2: Nord Stream 2 construction activities in July in the Swedish EEZ