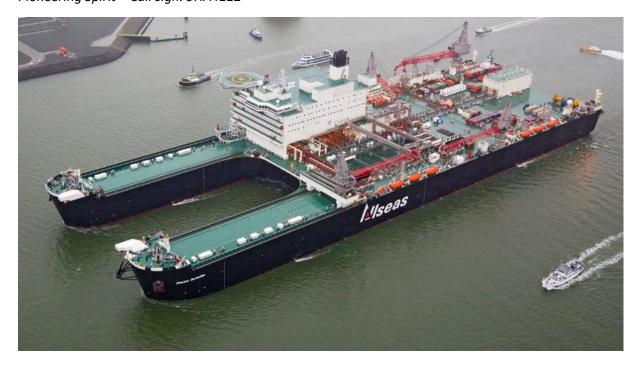

# **Notification to Fishermen**

# **Nord Stream 2 Project**

28.06.2019

### 1. Purpose of this notification

Nord Stream 2 AG hereby submits a notification for the activities to be performed for the Nord Stream 2 Project in July 2019.

During this period, pipelay will continue in the Finnish EEZ towards Russia with *Pioneering Spirit*. *Solitaire* will lay the pipeline in the Swedish EEZ in a southerly direction from east of Gotland.

Nord Stream 2 AG reminds that the construction vessels have limited manoeuvrability while performing their work and that safety exclusion zones are therefore established around the vessels carrying out the Nord Stream 2 activities.

#### 2. Planned Vessels

### **Pipelay in Finland**

Pioneering Spirit – Call sign: 9HA4112





### **Pioneering Spirit Survey support**

Fortitude – Call sign: 9HA4717



Additional survey support: Calamity Jane – Call sign: 9HA4124



### Other supporting vessels to Pioneering Spirit<sup>1</sup>

Pipe Carriers and Support Vessels:

Standard Supplier, MBFI6

Standard Supporter, MCEH2

Symphony Provider, PCVX

Symphony Performer, PBRD

<sup>&</sup>lt;sup>1</sup> Please note that the fleet is subject to change for operational reasons.



Solvik Supplier, C6ZW5

Far Solitaire, LDYF

Alegria, LAFU8

Sea Goldcrest, LAMG5

Havila Fortress, C6NX9

# Pipelay in Sweden

Solitaire – Call sign: 9HA4114



### Solitaire Survey support and mattress installation in Sweden

Oceanic - Call sign: 9HA4426





Additional survey support: Normand Poseidon – Call sign: LAYO7



## Other supporting v