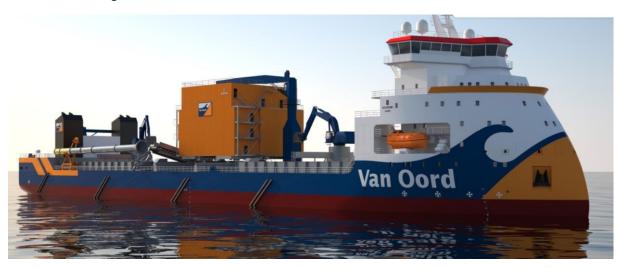

### **Rock placement in Finland and Sweden:**

Bravenes - Call sign: PDCF

#### 3. Duration and locations of activities

In July, **rock placement** activities of short duration will be carried out with *Bravenes* in the Finnish and Swedish EEZs at various locations along the Nord Stream 2 route.