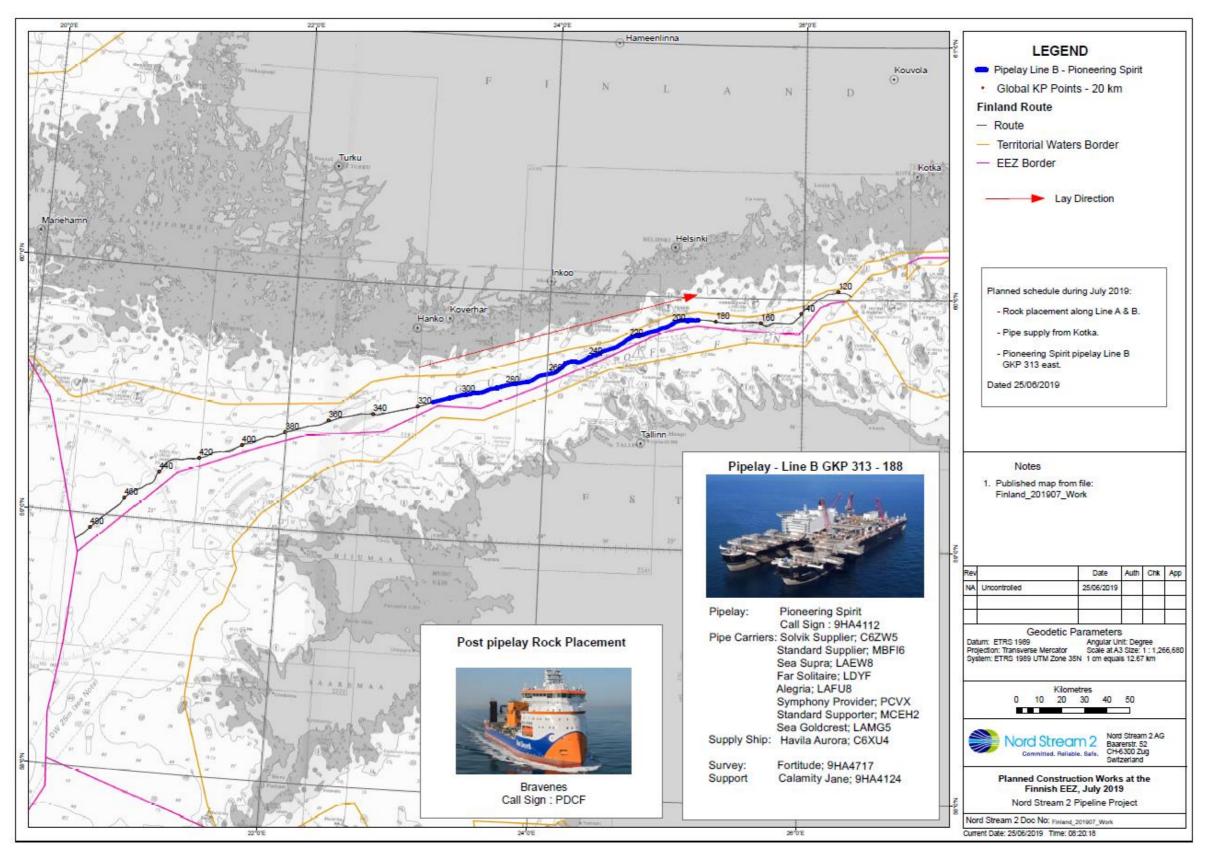

### **Pipelay in Finland**

Pioneering Spirit – Call sign: 9HA4112

### **Pioneering Spirit Survey support**

Fortitude – Call sign: 9HA4717

Additional survey support: Calamity Jane – Call sign: 9HA4124

### Other supporting vessels to Pioneering Spirit<sup>1</sup>

Pipe Carriers and Support Vessels:

Standard Supplier, MBFI6

Standard Supporter, MCEH2

Symphony Provider, PCVX

Symphony Performer, PBRD

<sup>&</sup>lt;sup>1</sup> Please note that the fleet is subject to change for operational reasons.

Solvik Supplier, C6ZW5

Far Solitaire, LDYF

Alegria, LAFU8

Sea Goldcrest, LAMG5

Havila Fortress, C6NX9

In addition, *Oceanic* will perform mattress installation works of short duration in the Swedish jurisdiction, not far from the Swedish-Danish EEZ border.

The map below illustrates the foreseen July activities. Please note that these details are subject to change for operational reasons.

Figure 1: Nord Stream 2 construction activities in July in the Finnish EEZ

Figure 2: Nord Stream 2 construction activities in July in the Swedish EEZ